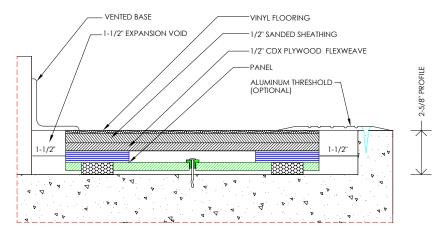

## PRO FORMA FLEXWEAVE

Connor Dance Subfloor Systems are engineered sprung solutions that balance the safety of the performer with the uniformity and control necessary allowing artists to master their discipline. This sprung basket weave design creates a natural flex response allowing dancers to move with grace and power. Pro Forma Flexweave is designed to match a traditional basketweave system with increased levels of shock absorption and energy restitution. Pro Forma Flexweave is ideal for all dance disciplines looking to perform on a traditional woodsprung dance subfloor. This is best when used as a complete system with Connor Dance Vinyl.

## **Product Specifications:**

| Installation:                  | Anchored |  |
|--------------------------------|----------|--|
| Shock Absorption (ANSI E2.26): | 59%      |  |
| Rolling Load:                  | 1500N    |  |
| Vertical Deflection:           | 4.1      |  |
| Area Deflection:               | 8        |  |