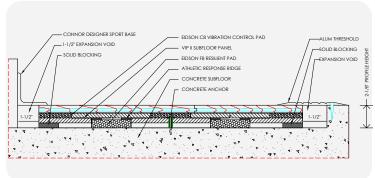

## PERFORMANCE HARDWOOD SYSTEM

Our most advanced premium performance flooring system featuring our patented Dual Dampening Vibration Control™ and Athletic Response Ridge™ for the ultimate combination of multi-athlete resilience, comfort and uniformity.

Can be installed with Secure Grip Technology™ for diverse site challenges and tight schedules.

Reacting to light athletic

loads or individual players

## STAGE TWO

Reacting to heavy athletic loads or multiple participants

Manufacturing: ISO 14001:2015

**Certified Testing:** ISS Scientific Body Membership

**Recycled Contribution:** Includes components with recycled content