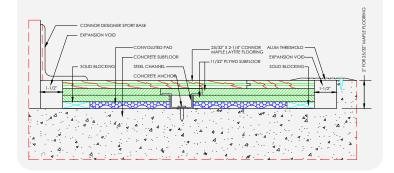

## S-CHANNEL<sup>™</sup> specialty hardwood system

- MFMA Northern hard maple
- Heavy-duty, buckle resistant steel channel provides great resistance to pin pull through and upward pressure
- Rebonded open cell flexible polyurethane foam blanket
- Manufactured pre-assembled plywood panels

Fixed resilient system with technologically designed subfloor anchor pockets and channels which allow for lateral movement of subfloor panels, accommodating environmental influence of seasonal expansion and contraction. Open cell foam blanking padding makes this system both DIN and PUR compliant.