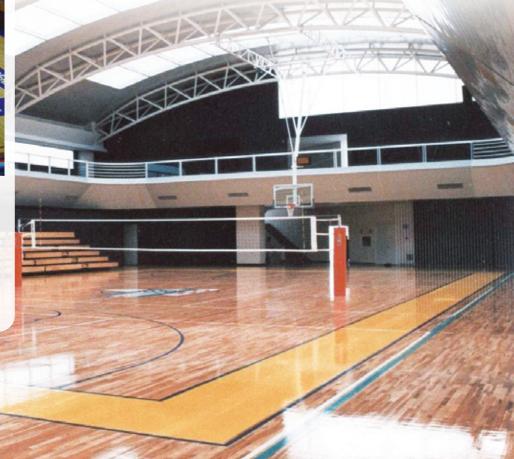

## S-CHANNEL<sup>™</sup> specialty hardwood system

- MFMA Northern hard maple
- Heavy-duty, buckle resistant steel channel provides great resistance to pin pull through and upward pressure
- Rebonded open cell flexible polyurethane foam blanket
- Manufactured pre-assembled plywood panels

Fixed resilient system with technologically designed subfloor anchor pockets and channels which allow for lateral movement of subfloor panels, accommodating environmental influence of seasonal expansion and contraction. Open cell foam blanking padding makes this system both DIN and PUR compliant.