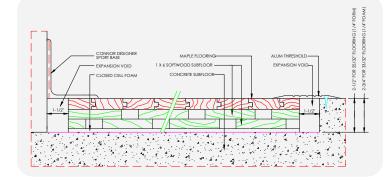

## **REZILLLOCK**<sup>™</sup> SPECIALTY HARDWOOD SYSTEM

RezillLock provides basket-weave design of dimensioned softwood layers resting on a blanket of low density closed cell polyethlylene foam.

TUV Manufacturing: ISO 14001:2015

Customer Service: 800.283.9522 | info@connorsports.com | connorsports.com/products

• MFMA Northern hard maple Closed cell blanket foam

subfloor

©2025 Connor® is a registered trademark of Connor Sports. TLT037