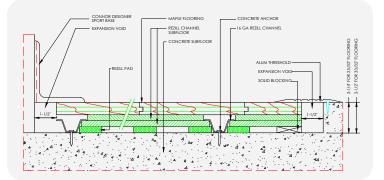

## SPECIALTY HARDWOOD SYSTEM

Heavy duty, wall to wall steel channel construction provides outstanding buckle resistance and dimensional stability with double plywood layer subfloor construction.

Manufacturing: ISO 14001:2015