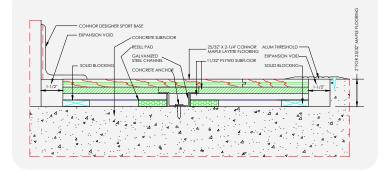

## REZILLCHANNEL-01<sup>™</sup> specialty hardwood system

Specially designed subfloor anchor pockets include substrate anchor channels to allow for lateral movement of subfloor panels, accommodating environmental influence of seasonal flooring shrinkage and expansion.

- Heavy-duty, Buckle Resistant Steel
- Rezill pads for excellent resilient life and loading

**Certified Testing:** ISS Scientific Body Membership

Recycled Contribution: Includes components with recycled content