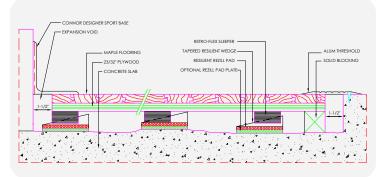

## SPECIALTY HARDWOOD SYSTEM

Engineered using specially machined LVL plywood sleepers and Quick-Level Blocks allows this system to simply and cost effectively address uneven substrates commonly found in retrofit installations by eliminating the need for extensive concrete leveling or grinding.