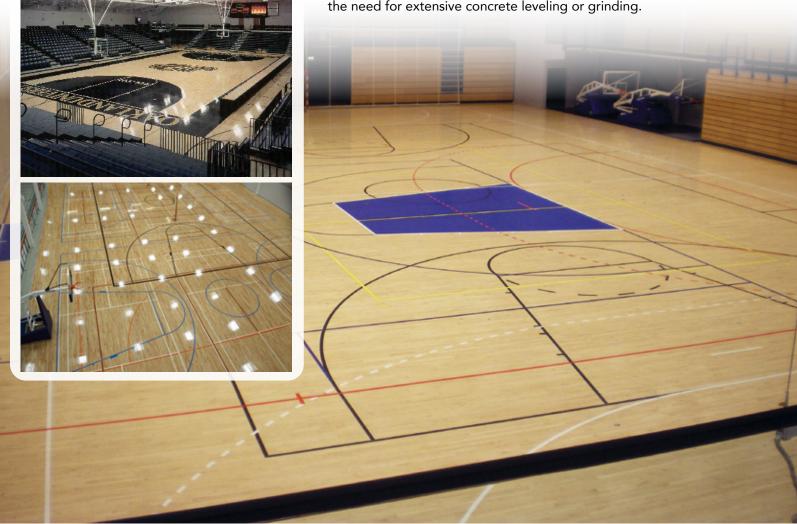

## SPECIALTY HARDWOOD SYSTEM

Engineered using specially machined LVL plywood sleepers and Quick-Level Blocks allows this system to simply and cost effectively address uneven substrates commonly found in retrofit installations by eliminating the need for extensive concrete leveling or grinding.