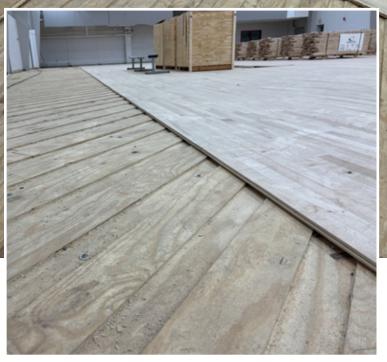

- RedeeM-1 incorporates Eidson F6 padding that is cut to size and stapled directly to the exisiting sleepers.
- RedeeM-1 subfloor panels are installed on a 45 degree angle in a shiplap configuration.
- Once fully installed, the profile height is comparable to the original flooring system.