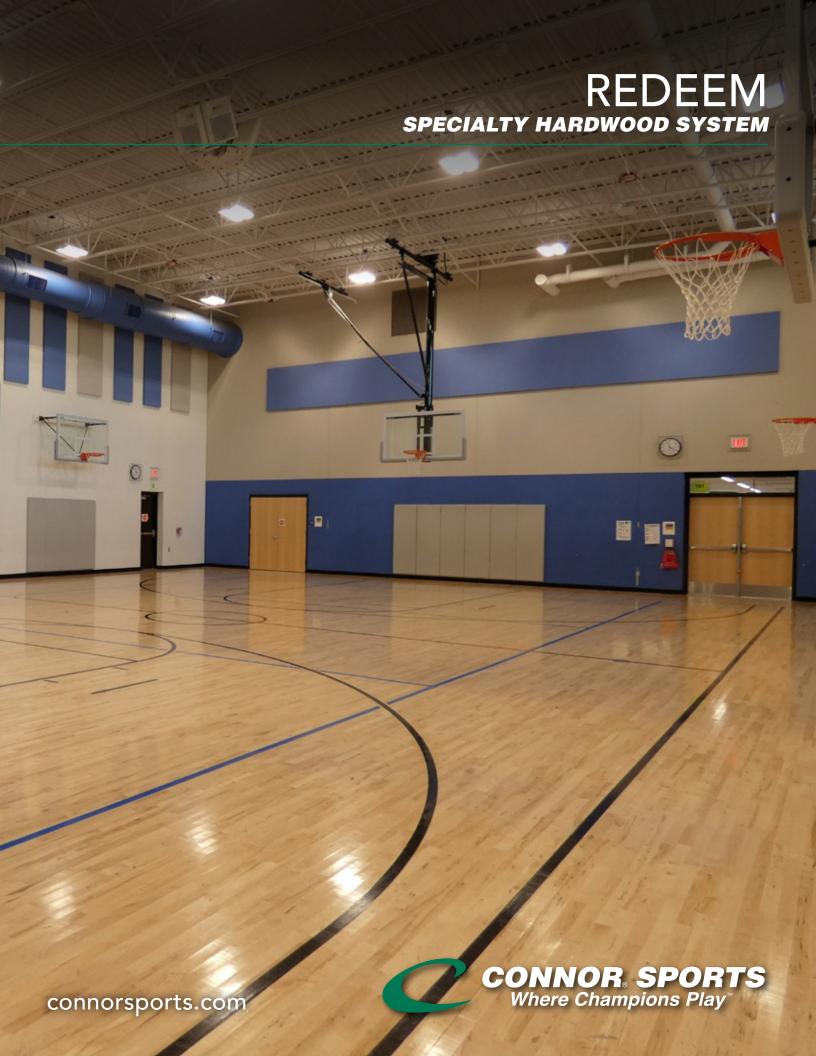

## REDEEM SPECIALTY HARDWOOD SYSTEM

Redeem provides the option to install a performance based specialty hardwood system by eliminating the cost to remove and dispose of existing sleepers anchored or clipped into the concrete substrate. Saving time and saving money, Redeem gives a retrofit gymnasium installation improved athletic performance and response.