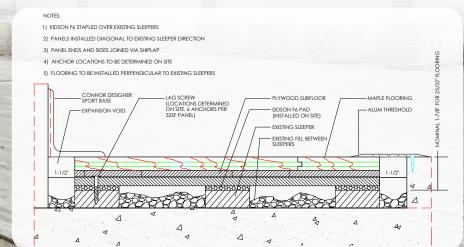

- RedeeM-1 incorporates Eidson F6 padding that is cut to size and stapled directly to the exisiting sleepers.
- RedeeM-1 subfloor panels are installed on a 45 degree angle in a shiplap configuration.
- Once fully installed, the profile height is comparable to the original flooring system.