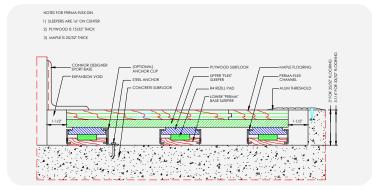

## **PERMAFLEX™**

SPECIALTY HARDWOOD SYSTEM

This unique subfloor design encapsulates Rezill™ pads between an upper flex sleeper and a lower base sleeper to extend the system's resilient life and accommodate heavy non-athletic loads through use of manufactured 16-gauge steel-encased sleeper subfloor supports. A truss support option allows for profile height adjustment ideal for retrofit installations.