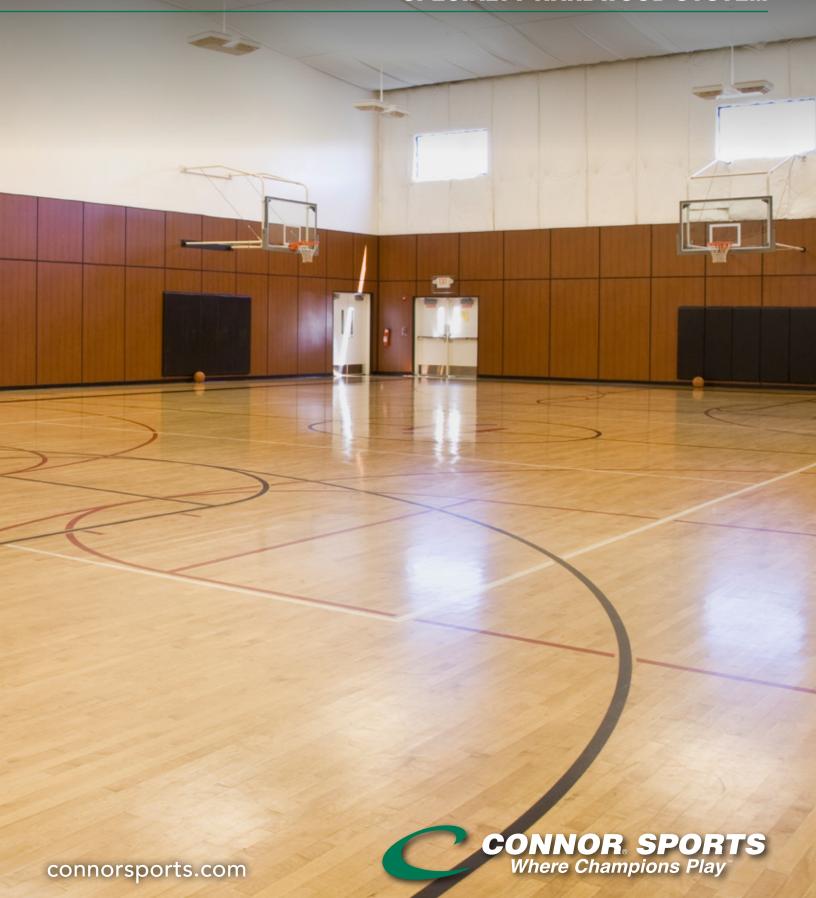

## **PERMAFLEX™**

SPECIALTY HARDWOOD SYSTEM

This unique subfloor design encapsulates Rezill™ pads between an upper flex sleeper and a lower base sleeper to extend the system's resilient life and accommodate heavy non-athletic loads through use of manufactured 16-gauge steel-encased sleeper subfloor supports. A truss support option allows for profile height adjustment ideal for retrofit installations.