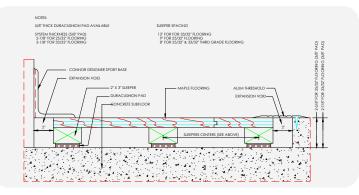

## SPECIALTY HARDWOOD SYSTEM

Assembled using standard 3/8" (10 mm) DuraCushion TM PVC resilient pads and dimensioned softwood sleepers to provide a simple and economical floating floor system.

- MFMA Northern hard wood
- Nominal 2" x 3" (38 mm x 64 mm) softwood sleeper