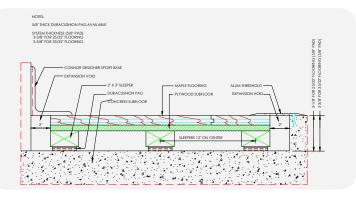

## **DURACUSHION™ III**

SPECIALTY HARDWOOD SYSTEM

Assembled using standard 3/8" (10 mm) DuraCushion TM PVC resilient pads and dimensioned softwood sleepers to provide a simple and economical floating floor system.

- 3/8" (10 mm) DuraCushion pvc resilient pads
- MFMA Northern hard wood
- Nominal 2" x 3" (38 mm x 64 mm) softwood sleeper
- 2 layers of 15/32" (12mm) APA rated plywood sheathing (or manufacturers approved equal), Exposure 1