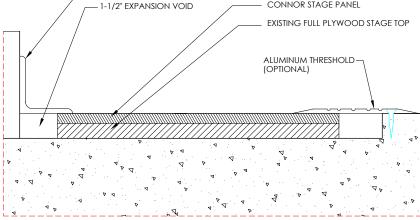

## Connor<sup>®</sup> Stage Panel

The Connor Stage Panel is the ultimate foundation for unforgettable performances, engineered to endure the demands of any production. With a water-resistant surface that stands up to spills and humidity, this high-strength panel delivers exceptional tensile durability to support heavy rolling loads and concentrated point pressures without compromise. Its variable grit levels allow for customized traction, ensuring performers have the stability they need.