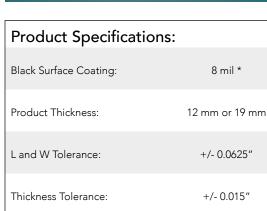

## Connor<sup>®</sup> Stage Panel

The Connor Stage Panel is the ultimate foundation for unforgettable performances, engineered to endure the demands of any production. With a water-resistant surface that stands up to spills and humidity, this high-strength panel delivers exceptional tensile durability to support heavy rolling loads and concentrated point pressures without compromise. Its variable grit levels allow for customized traction, ensuring performers have the stability they need.