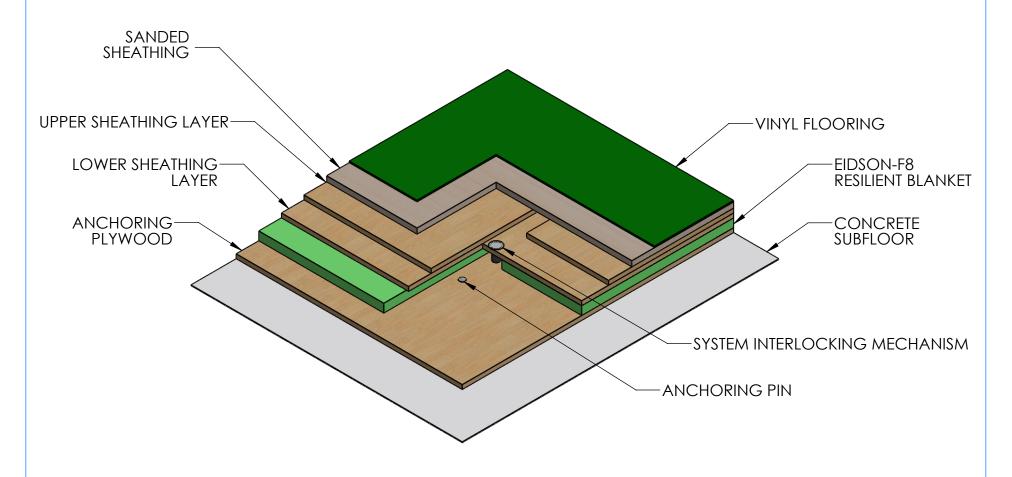

| rspokis                                     | Α | 7/1/2021 | FOAM IS "EIDSON-F8" | AJJ | SCALE: 1:6            |
|---------------------------------------------|---|----------|---------------------|-----|-----------------------|
| MANUFACTURING PLANT:                        |   |          |                     |     | DRAWN BY: AJJ         |
| 251 INDUSTRIAL PARK ROAD<br>AMASA, MI 49903 |   |          |                     |     | APPROVED BY: JG       |
| 906-822-7311                                |   |          |                     |     | PRO FORMA III (VINYL) |
| 906-822-7800 FAX                            |   |          |                     |     |                       |