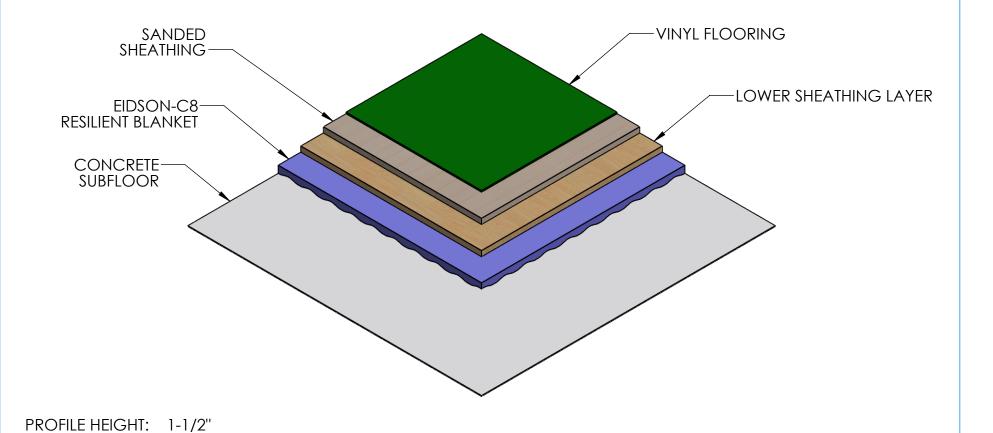

311<br>906-822-7800 FAX |      |          |                     |     | DRAWN BY: AJJ       |
|                                                          |                                                                                                         |      |          |                     |     | APPROVED BY: JG     |
|                                                          |                                                                                                         |      |          |                     |     | PRO FORMA I (VINYL) |
|                                                          |                                                                                                         |      |          |                     |     |                     |