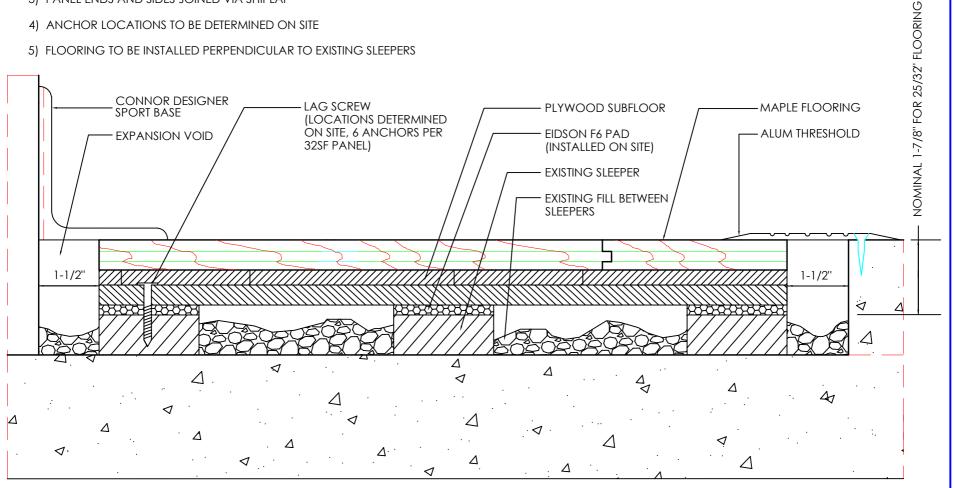

## NOTES:

- 1) EIDSON F6 STAPLED OVER EXISTING SLEEPERS
- 2) PANELS INSTALLED DIAGONAL TO EXISTING SLEEPER DIRECTION
- 3) PANEL ENDS AND SIDES JOINED VIA SHIPLAP
- 4) ANCHOR LOCATIONS TO BE DETERMINED ON SITE
- 5) FLOORING TO BE INSTALLED PERPENDICULAR TO EXISTING SLEEPERS