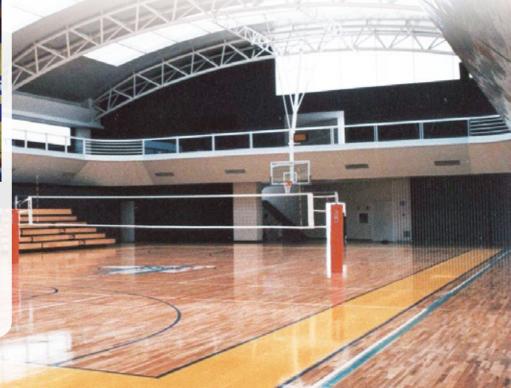

## **S-CHANNEL**<sup>™</sup> SPECIALTY HARDWOOD SYSTEM

**VAREZ** 

- MFMA Northern hard maple
- Heavy-duty, buckle resistant steel channel provides great resistance to pin pull through and upward pressure
- Rebonded open cell flexible polyurethane foam blanket
- Manufactured pre-assembled plywood panels

Fixed resilient system with technologically designed subfloor anchor pockets and channels which allow for lateral movement of subfloor panels, accommodating environmental influence of seasonal expansion and contraction. Open cell foam blanking padding makes this system both DIN and PUR compliant.