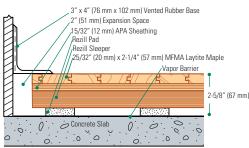

## REZILLSLEEPER™ SPECIALTY HARDWOOD SYSTEM

RezillSleeper™ includes plywood sleepers supported by resilient Rezill™ pads. Plywood sleepers provide resistance to bowing and twisting as commonly associated with softwood dimensioned sleepers.

- MFMA Northern hard maple
- · Rezill pads for excellent resilient life and loading

Wall Base Detail

Wall Base Detail (Rezill Sleeper Subfloor)

Equipment Detail (Optional Accessory)

Manufacturing: ISO 14001:2015