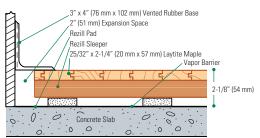

- MFMA Northern hard maple
- · Rezill pads for excellent resilient life and loading

Wall Base Detail

Wall Base Detail (Rezill Sleeper Subfloor)

Equipment Detail (Optional Accessory)

Manufacturing: ISO 14001:2015