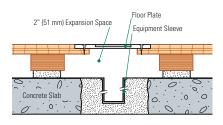

- MFMA Northern hard maple
- · Rezill pads for excellent resilient life and loading

Wall Base Detail

Wall Base Detail (Rezill Sleeper Subfloor)

Equipment Detail (Optional Accessory)

Manufacturing: ISO 14001:2015