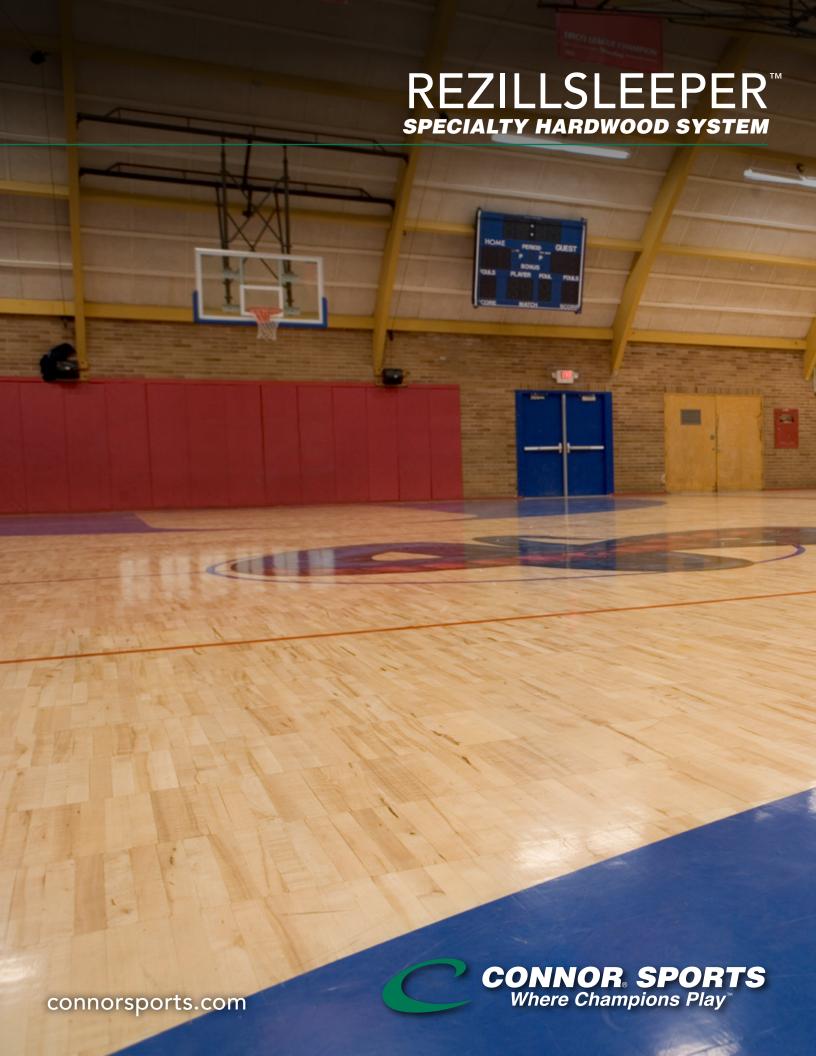

## REZILLSLEEPER™ SPECIALTY HARDWOOD SYSTEM

RezillSleeper™ includes plywood sleepers supported by resilient Rezill™ pads. Plywood sleepers provide resistance to bowing and twisting as commonly associated with softwood dimensioned sleepers.