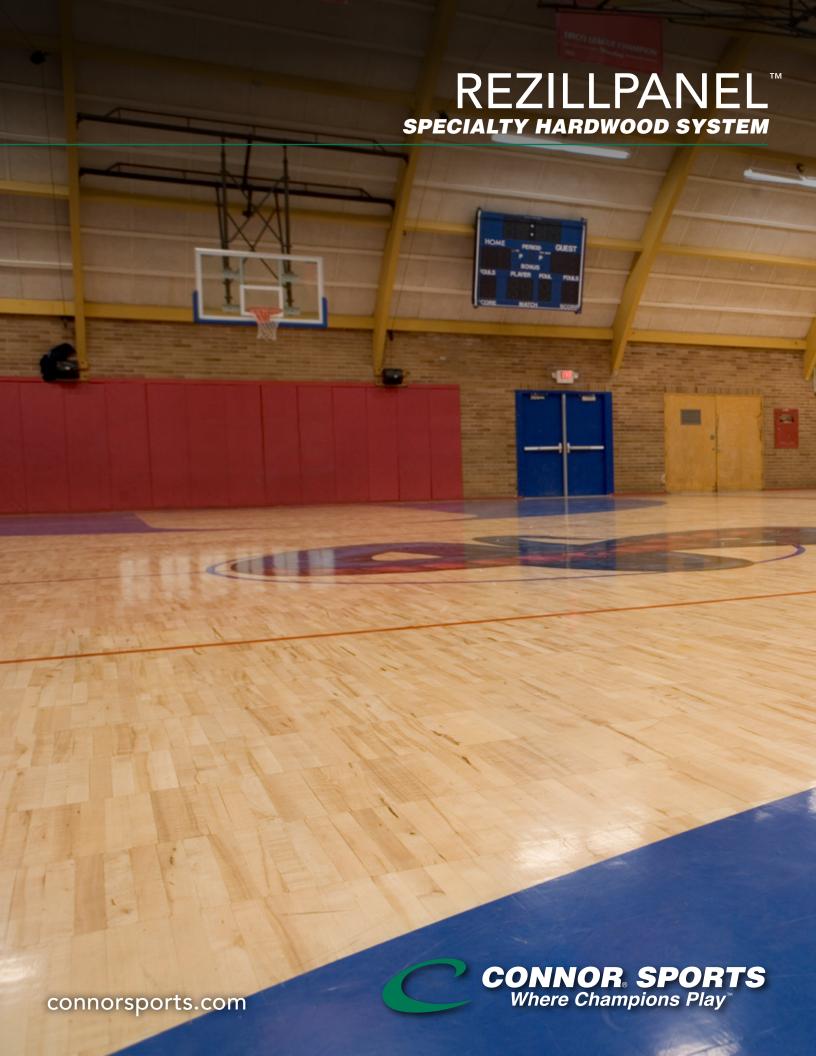

## **REZILLPANEL**™

SPECIALTY HARDWOOD SYSTEM

The simplicity of this basic Rezill TM padded double sheathing offers high shock absorption levels creating lasting durability for the life of the floor.

Manufacturing: ISO 14001:2015