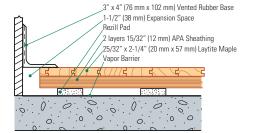

**Recycled Contribution:** Includes components with recycled content

.0

**Testing Laboratory: United States Sports** Surfacing Laboratory

O Concrete Slab

Aluminum Threshold

Solid Blocking at Doorway

0.

1-1/2" (38 mm) Expansion Space

2 layers 15/32" (12 mm) APA Sheathing

25/32" x 2-1/4" (20 mm x 57 mm) Laytite Maple

.0

2-1/8" (54 mm)

**Certified Testing:** ISS Scientific Body Membership

**Green Status:** Managed Forests, Certification Available