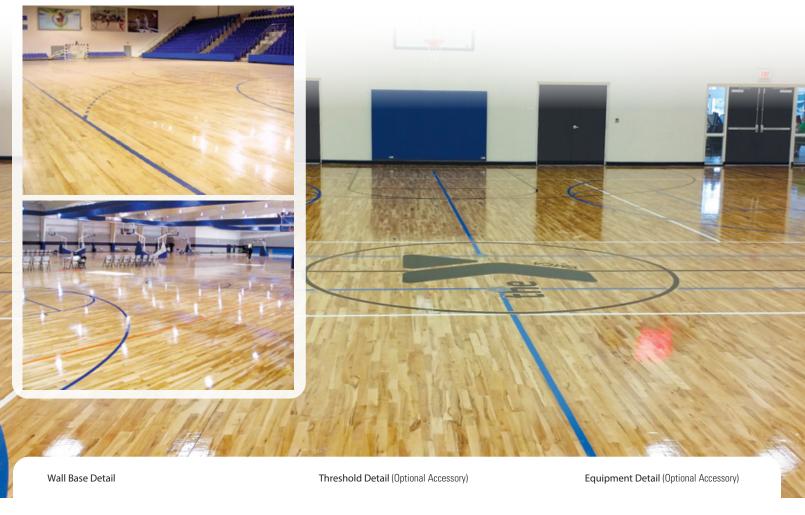

## **REZILLPANEL**™

SPECIALTY HARDWOOD SYSTEM

The simplicity of this basic Rezill TM padded double sheathing offers high shock absorption levels creating lasting durability for the life of the floor.







Manufacturing: ISO 14001:2015



**Recycled Contribution:** Includes components with recycled content



.0

**Testing Laboratory: United States Sports** Surfacing Laboratory

O Concrete Slab

Aluminum Threshold

Solid Blocking at Doorway

0.

1-1/2" (38 mm) Expansion Space

2 layers 15/32" (12 mm) APA Sheathing

25/32" x 2-1/4" (20 mm x 57 mm) Laytite Maple

.0



2-1/8" (54 mm)

**Certified Testing:** ISS Scientific Body Membership





**Green Status:** Managed Forests, Certification Available

**Customer Service: 800.283.9522** info@connorsports.com connorsports.com/products

## Where Champions Play™