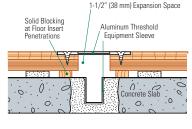

**Recycled Contribution:** Includes components with recycled content

.0

**Testing Laboratory: United States Sports** Surfacing Laboratory

O Concrete Slab

Aluminum Threshold

Solid Blocking at Doorway

0.

1-1/2" (38 mm) Expansion Space