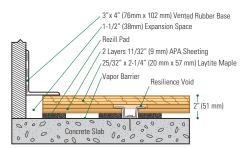

## REZILLCHANNEL-01™

SPECIALTY HARDWOOD SYSTEM

Specially designed subfloor anchor pockets include substrate anchor channels to allow for lateral movement of subfloor panels, accommodating environmental influence of seasonal flooring shrinkage and expansion.

- Heavy-duty, Buckle Resistant Steel
- Rezill pads for excellent resilient life and loading

Wall Base Detail

Threshold Detail (Optional Accessory)

Equipment Detail (Optional Accessory)

Manufacturing: ISO 14001:2015