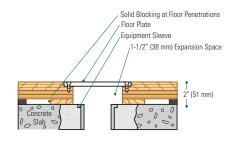

- Heavy-duty, Buckle Resistant Steel
- Rezill pads for excellent resilient life and loading

Wall Base Detail

Threshold Detail (Optional Accessory)

Equipment Detail (Optional Accessory)

Manufacturing: ISO 14001:2015