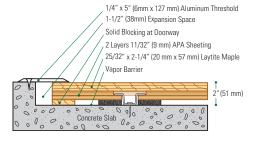

- Heavy-duty, Buckle Resistant Steel
- Rezill pads for excellent resilient life and loading

Wall Base Detail

Threshold Detail (Optional Accessory)

Equipment Detail (Optional Accessory)

Manufacturing: ISO 14001:2015