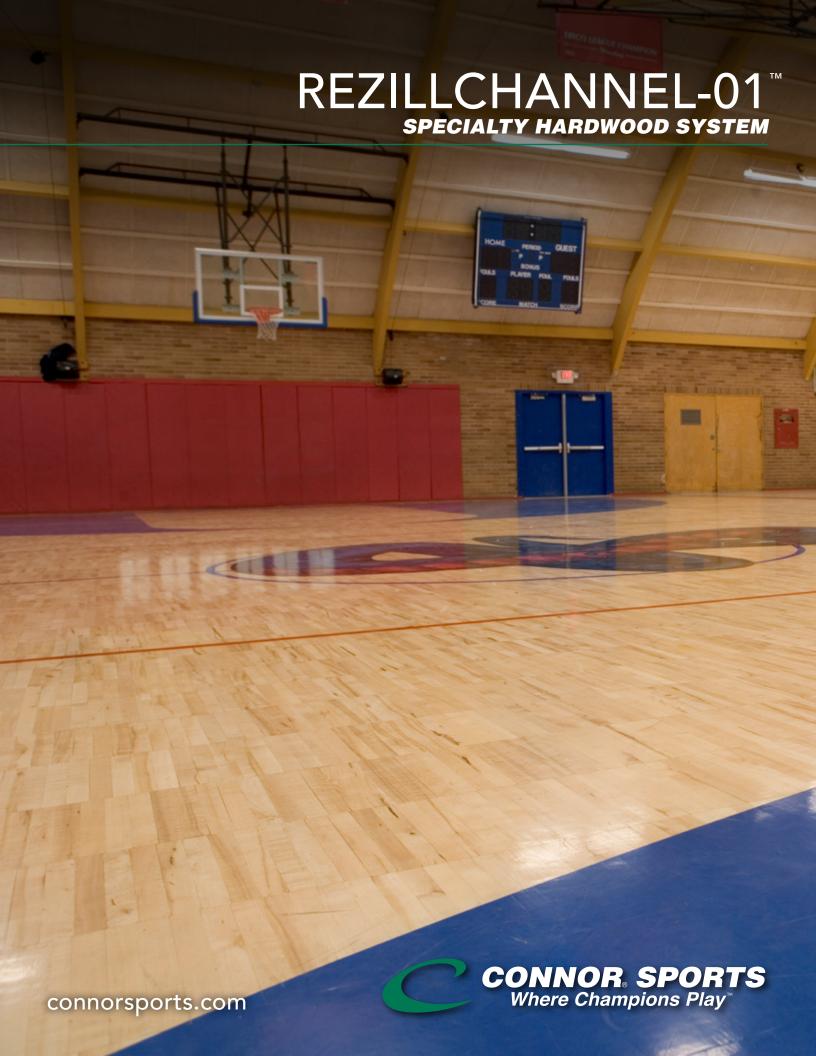

## REZILLCHANNEL-01™

SPECIALTY HARDWOOD SYSTEM

Specially designed subfloor anchor pockets include substrate anchor channels to allow for lateral movement of subfloor panels, accommodating environmental influence of seasonal flooring shrinkage and expansion.