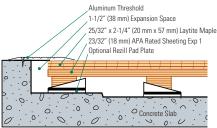

**Wall Base Detail** 

3" x 4" (76 x 102 mm) Vented Rubber Base 1-1/2" (38 mm) Expansion Space Retro-Flex Sleeper Quick-Level Block Rezill Pad Concrete Slab

Threshold Detail (Optional Accessory)

Manufacturing: ISO 14001:2015