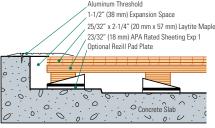

**Wall Base Detail** 

3" x 4" (76 x 102 mm) Vented Rubber Base 1-1/2" (38 mm) Expansion Space Retro-Flex Sleeper Quick-Level Block Rezill Pad Concrete Slab

Threshold Detail (Optional Accessory)

Manufacturing: ISO 14001:2015