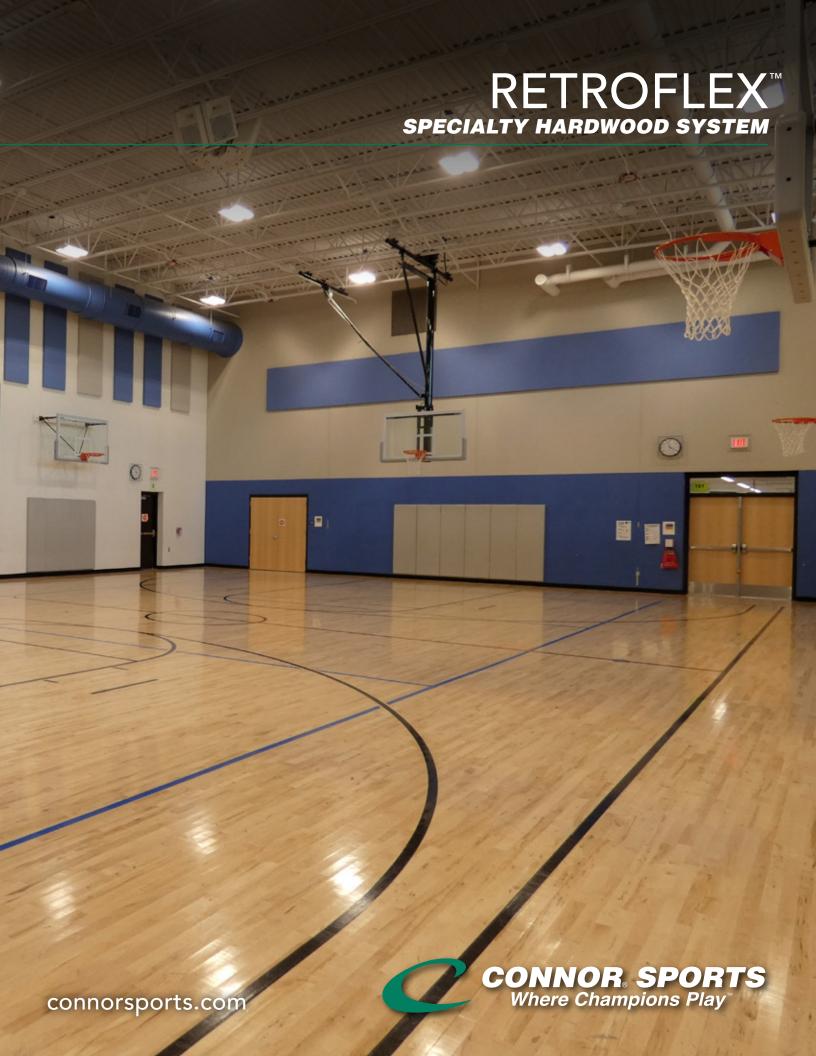

## RETROFLEX™

## SPECIALTY HARDWOOD SYSTEM

Engineered using specially machined LVL plywood sleepers and Quick-Level Blocks allows this system to simply and cost effectively address uneven substrates commonly found in retrofit installations by eliminating the need for extensive concrete leveling or grinding.