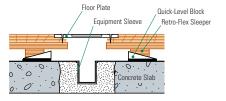

**Wall Base Detail** 

3" x 4" (76 x 102 mm) Vented Rubber Base 1-1/2" (38 mm) Expansion Space Retro-Flex Sleeper Quick-Level Block Rezill Pad Concrete Slab

Threshold Detail (Optional Accessory)

Manufacturing: ISO 14001:2015