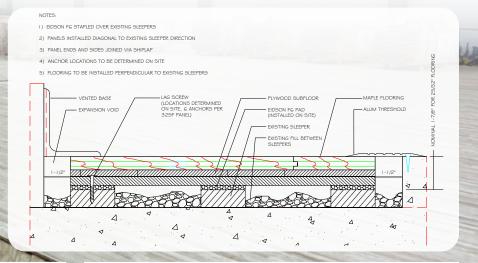

## REDEEM SPECIALTY HARDWOOD SYSTEM

- RedeeM-1 incorporates Eidson F6 padding that is cut to size and stapled directly to the exisiting sleepers.
- RedeeM-1 subfloor panels are installed on a 45 degree angle in a shiplap configuration.
- Once fully installed, the profile height is comparable to the original flooring system.