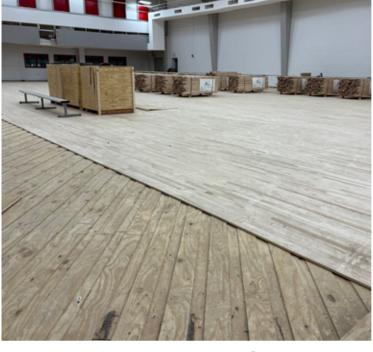

## REDEEM SPECIALTY HARDWOOD SYSTEM

- RedeeM-1 incorporates Eidson F6 padding that is cut to size and stapled directly to the exisiting sleepers.
- RedeeM-1 subfloor panels are installed on a 45 degree angle in a shiplap configuration.
- Once fully installed, the profile height is comparable to the original flooring system.