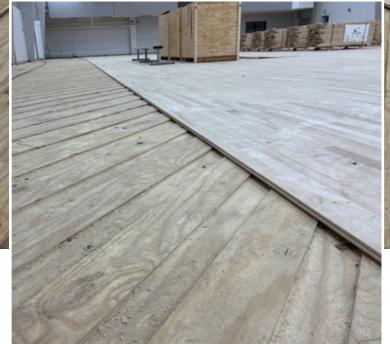

## REDEEM SPECIALTY HARDWOOD SYSTEM

- RedeeM-1 incorporates Eidson F6 padding that is cut to size and stapled directly to the exisiting sleepers.
- RedeeM-1 subfloor panels are installed on a 45 degree angle in a shiplap configuration.
- Once fully installed, the profile height is comparable to the original flooring system.