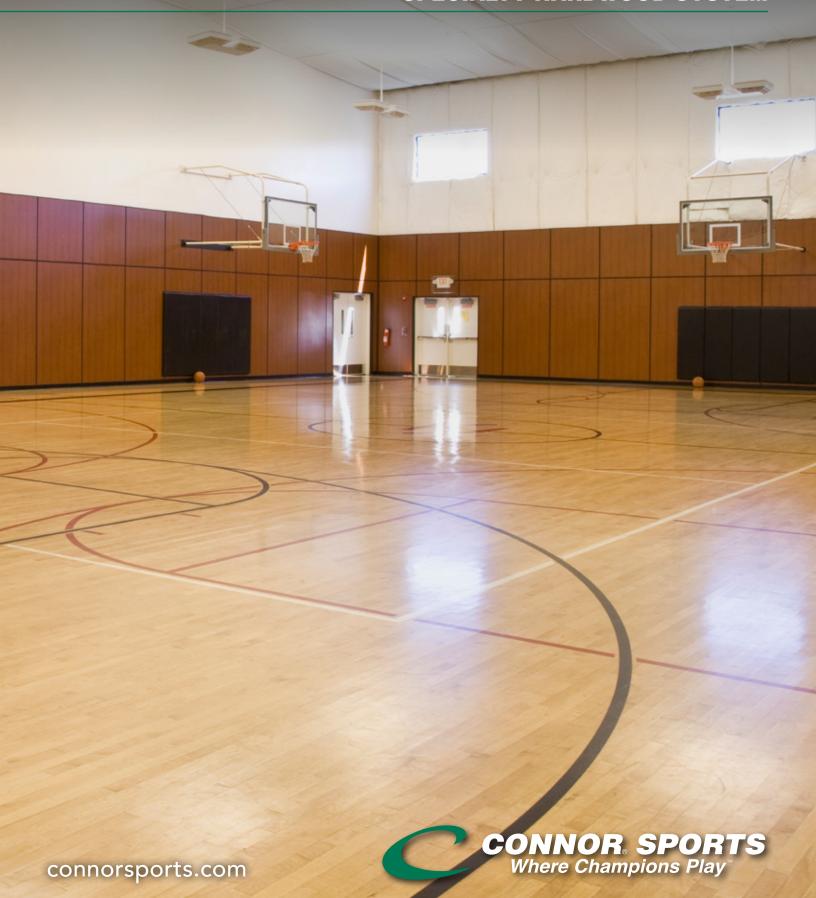

## **PERMAFLEX™**

## SPECIALTY HARDWOOD SYSTEM

This unique subfloor design encapsulates Rezill™ pads between an upper flex sleeper and a lower base sleeper to extend the system's resilient life and accommodate heavy non-athletic loads through use of manufactured 16-gauge steel-encased sleeper subfloor supports. A truss support option allows for profile height adjustment ideal for retrofit installations.