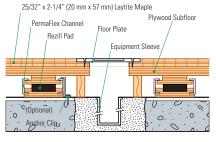

## SPECIALTY HARDWOOD SYSTEM

This unique subfloor design encapsulates Rezill™ pads between an upper flex sleeper and a lower base sleeper to extend the system's resilient life and accommodate heavy non-athletic loads through use of manufactured 16-gauge steel-encased sleeper subfloor supports. A truss support option allows for profile height adjustment ideal for retrofit installations.

Threshold Detail (Optional Accessory)

**Testing Laboratory: United States Sports** Surfacing Laboratory

**Certified Testing:** ISS Scientific Body Membership

Equipment Detail (Optional Accessory)

**Green Status:** Managed Forests, Certification Available