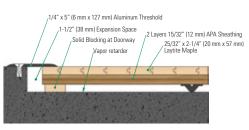

2 layers of 15/32" (12mm) APA rated plywood sheathing (or manufacturers approved equal), Exposure 1

MFMA Northern hard maple
2 layers of 15/32" (12mm) APA rated plywood

11/11/11

**Wall Base Detail** 

Threshold Detail (Optional Accessory)