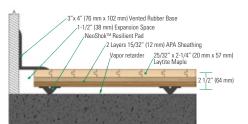

2 layers of 15/32" (12mm) APA rated plywood sheathing (or manufacturers approved equal), Exposure 1

MFMA Northern hard maple
2 layers of 15/32" (12mm) APA rated plywood

11/11/11

**Wall Base Detail** 

Threshold Detail (Optional Accessory)