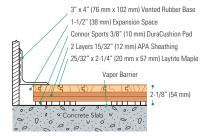

## **DURACUSHION™ I**

SPECIALTY HARDWOOD SYSTEM

Assembled using standard 3/8" (10 mm) DuraCusion TM PVC resilient pads and a double layer of sheathing to provide a simple and economical floor.

- 3/8" (10 mm) DuraCushion pvc resilient pads
- MFMA Northern hard wood
- 2 layers of 15/32" (12mm) APA rated plywood sheathing (or manufacturers approved equal), Exposure 1

Wall Base Detail

**Testing Laboratory: United States Sports** Surfacing Laboratory

Threshold Detail (Optional Accessory)

**Certified Testing:** ISS Scientific Body Membership

Solid Blocking at Floor Insert Penetrations

## Where Champions Play™

1-1/2" (38 mm) Expansion Space

Floor Plate

Equipment Sleeve