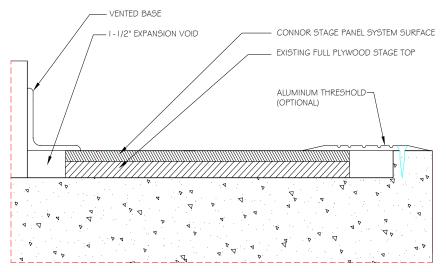

## Connor Stage Panel

The Connor Stage Panel is the ultimate foundation for unforgettable performances, engineered to endure the demands of any production. With a water-resistant surface that stands up to spills and humidity, this high-strength panel delivers exceptional tensile durability to support heavy rolling loads and concentrated point pressures without compromise. Its variable grit levels allow for customized traction, ensuring performers have the stability they need.