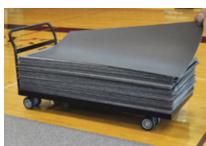

## STORAGE CART AVAILABLE

- Cart Dimensions: 38" x 80" (with extension)
- Tile Capacity: 100 Tiles
- Powder Coated Finish: Black
- Wheel Type: Non-Marking Neoprene

Customer Service: 800.283.9522 info@connorsports.com | connorsports.com/products