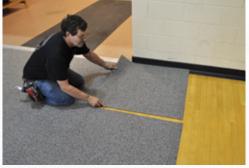

- Tiles come in the size of 39.4 inch x 78.7 inch (1m x 2m) but can be cut in the field
- The special textile backing provides a stable and safe surface offering fast installation and complete gymnasium floor protection.