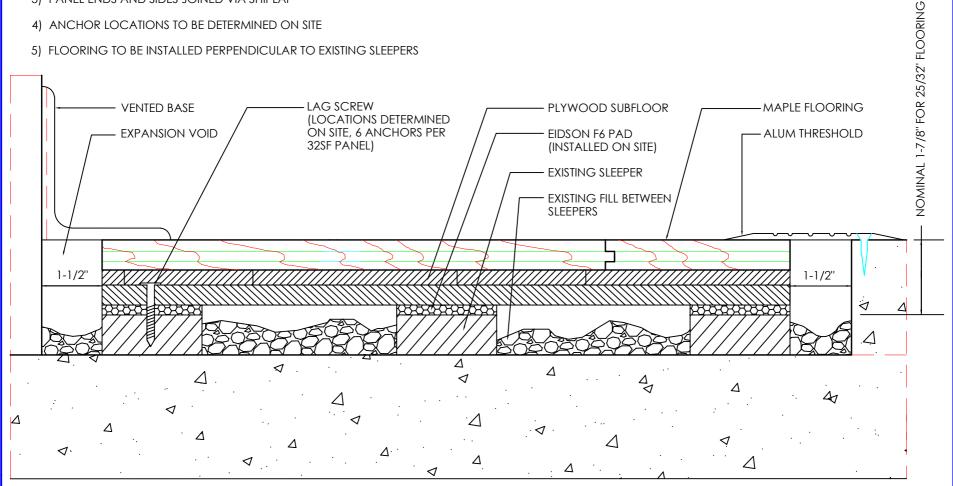

## NOTES:

- 1) EIDSON F6 STAPLED OVER EXISTING SLEEPERS
- 2) PANELS INSTALLED DIAGONAL TO EXISTING SLEEPER DIRECTION
- 3) PANEL ENDS AND SIDES JOINED VIA SHIPLAP
- 4) ANCHOR LOCATIONS TO BE DETERMINED ON SITE
- 5) FLOORING TO BE INSTALLED PERPENDICULAR TO EXISTING SLEEPERS