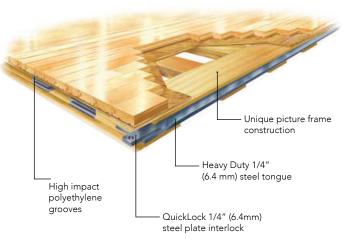

#### QUICKLOCKTM PORTABLE SYSTEM'S UNIQUE FEATURES

Each panel is built using laminated double sleepers, a plywood subfloor, picture frame construction, and anchored together using the quick pin connection line.

Our QuickLock portable flooring series offers similar response, rebound, and performance of many of our permanent systems. We continue to innovate and create impactful solutions to make your home floor better each season.