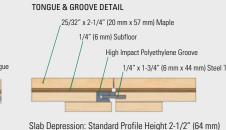

#### **OPTIONAL ITEMS**

- PowerShok Resilient Pad
- Athletic Response Ridge Pad
- Storage Carts
- Transition Ramps
- Heavy Duty ADA ramps

Slab Depression: Standard Profile Height 2-1/2" (64 mm)

All Connor hardwood flooring products strictly adhere to MFMA (Maple Flooring Manufacturers Association) standards. The MFMA trademark is a guarantee of consistent quality, and sets the industry standards for uniform grading, dimensions and technical specifications. Connor takes quality control a step further by being the only MFMA member to have successfully earned the ISO 9001:2008 Certification. ISO certification is internationally recognized for establishing the standards for quality manufacturing and management. Connor Sport Court is committed to continuously improving the quality of its products, delivery time, and service levels in order to satisfy our customers' expectations as well as applicable regulatory requirements.