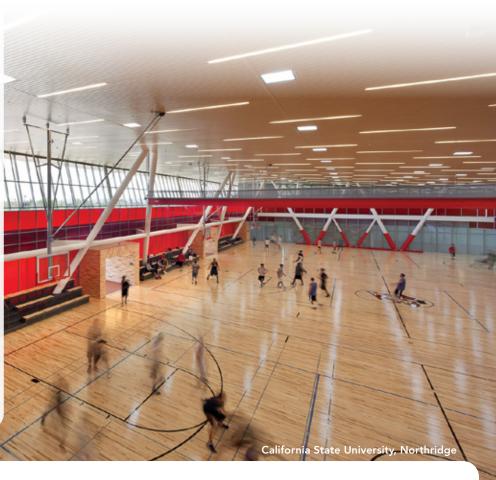

## PERFORMANCE HARDWOOD SYSTEM

Where Champions Play

STAGE ONE Reacting to light athletic loads or individual players

**STAGE TWO** 

Reacting to heavy athletic loads or multiple participants

ISO-COMFORT VIII™ uses octagonal shaped patented polypropylene panels providing individualized isolated comfort and superior multi-athlete

## Where Champions Play™