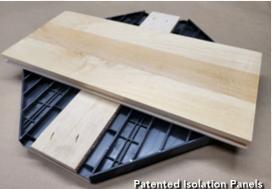

## PERFORMANCE HARDWOOD SYSTEM

Where Champions Play

STAGE ONE Reacting to light athletic loads or individual players

**STAGE TWO** 

Reacting to heavy athletic loads or multiple participants

ISO-COMFORT VIII™ uses octagonal shaped patented polypropylene panels providing individualized isolated comfort and superior multi-athlete