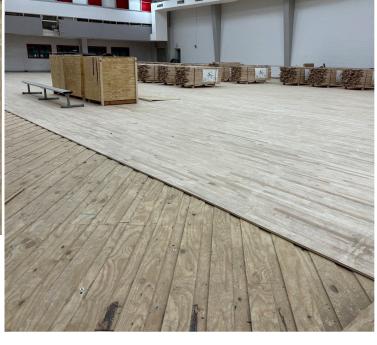

## REDEEM SPECIALTY HARDWOOD SYSTEM

connorsports.com

- Redeem incorporates Eidson F6 padding that is cut to size and stapled directly to the exisiting sleepers.
- Redeem subfloor panels are installed on a 45 degree angle in a shiplap configuration.
- Once fully installed, the profile height is comparable to the original flooring system.