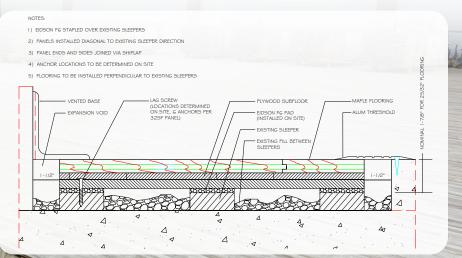

## REDEEM SPECIALTY HARDWOOD SYSTEM

connorsports.com

- Redeem incorporates Eidson F6 padding that is cut to size and stapled directly to the exisiting sleepers.
- Redeem subfloor panels are installed on a 45 degree angle in a shiplap configuration.
- Once fully installed, the profile height is comparable to the original flooring system.

Redeem provides the option to install a performance based specialty hardwood system by eliminating the cost to remove and dispose of existing sleepers anchored or clipped into the concrete substrate. Saving time and saving money, Redeem gives a retrofit gymnasium installation improved athletic performance and response.