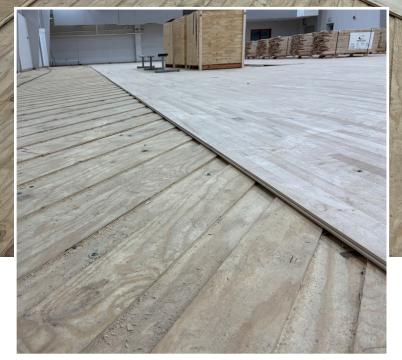

## REDEEM SPECIALTY HARDWOOD SYSTEM

connorsports.com

- Redeem incorporates Eidson F6 padding that is cut to size and stapled directly to the exisiting sleepers.
- Redeem subfloor panels are installed on a 45 degree angle in a shiplap configuration.
- Once fully installed, the profile height is comparable to the original flooring system.