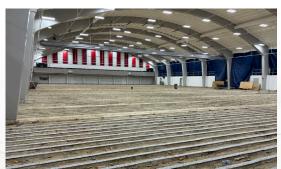

## REDEEM SPECIALTY HARDWOOD SYSTEM

connorsports.com

- Redeem incorporates Eidson F6 padding that is cut to size and stapled directly to the exisiting sleepers.
- Redeem subfloor panels are installed on a 45 degree angle in a shiplap configuration.
- Once fully installed, the profile height is comparable to the original flooring system.

Redeem provides the option to install a performance based specialty hardwood system by eliminating the cost to remove and dispose of existing sleepers anchored or clipped into the concrete substrate. Saving time and saving money, Redeem gives a retrofit gymnasium installation improved athletic performance and response.