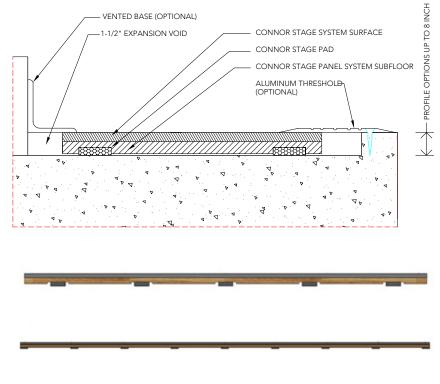

## Connor Stage

Created to improve stage durability and long term performance, Connor Stage combines best in class surface characteristics with innovative subfloor design to create a state of the art full stage system.

## **Product Specifications:**

| Black Surface Coating Thickness: | 8 mil *           |
|----------------------------------|-------------------|
| Profile Height:                  | 1-3/8 inch **     |
| Shock Absorption:                | 62% (ANSI E1.26)  |
| Rolling Load:                    | 1500 newtons      |
| Vertical Deflection:             | 3.9 (ANSI E1. 26) |