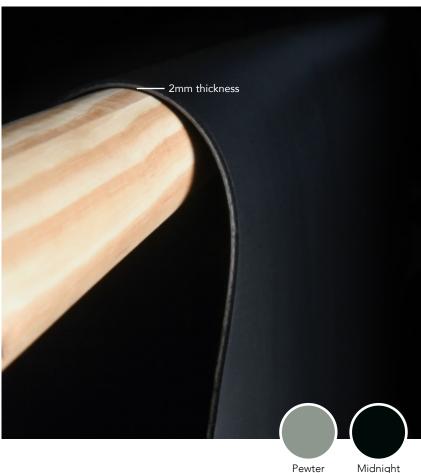

## **Product Specifications:**

| Total Material Thickness: | 2MM / 0.080"            |
|---------------------------|-------------------------|
| Roll Width:               | 1.5M / 59"              |
| Roll Length:              | 20M / 65'7"             |
| Weight:                   | .55 lb/ft² / 2.86 kg/m² |
| Fire Rating (ASTM E648):  | Class 1                 |
| Installation Methods:     | Spray Adhesive or Tape  |
| Colors:                   | Pewter, Midnight        |