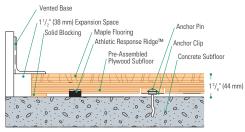

## • Available with MFMA Northern Hard Maple with additional project specific wear layers

- Athletic Response Ridge™ padding that provides resilience and comfort
- Optional use of Secure Grip Technology™ to meet site challenges and tight deadlines

## SPOTLIGHT STAGE I SPECIALTY STAGE FLOORING

Spotlight Stage systems provide a range of performance and construction options that provide durable resilient stage floor systems.

Manufacturing:

**ISO**14001:2004