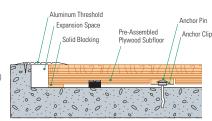

## Threshold Detail (Optional Accessory)

Slab Depression: 25/32" (20 mm) flooring - 13/4" (44 mm)

**Testing Laboratory:** 

**United States Sports** 

Surfacing Laboratory

**Certified Testing:** 

**ISS Scientific Body** 