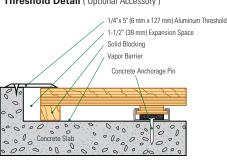

## SPECIALTY STAGE FLOORING

Spotlight Stage systems provide a range of performance and construction options that provide durable resilient stage floor systems.

• Steel encased flexible sleeper and plywood panel

Standard Profile Height: 2 1/2" (64 mm) Optional Profile Height: 2 3/4" (70 mm)

Recycled Contribution:

Includes components with recycled content

**Testing Laboratory:** 

United States Sports Surfacing Laboratory