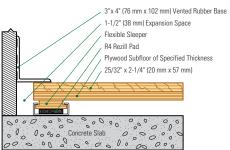

## SPECIALTY STAGE FLOORING

Spotlight Stage systems provide a range of performance and construction options that provide durable resilient stage floor systems.

• Steel encased flexible sleeper and plywood panel

Standard Profile Height: 2 1/2" (64 mm) Optional Profile Height: 2 3/4" (70 mm)

Recycled Contribution:

Includes components with recycled content

**Testing Laboratory:** 

United States Sports Surfacing Laboratory