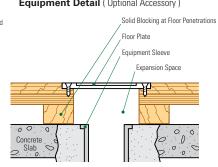

## SPOTLIGHT STAGE II SPECIALTY STAGE FLOORING CONNOR DANC Performance Elevated connorsports.com/dance/connor-dance

## CONNOR DANCE Performance Elevated

## SPOTLIGHT STAGE II

## SPECIALTY STAGE FLOORING

Spotlight Stage systems provide a range of performance and construction options that provide durable resilient stage floor systems.



• Steel encased flexible sleeper and plywood panel









Standard Profile Height: 2 1/2" (64 mm) Optional Profile Height: 2 3/4" (70 mm)





Recycled Contribution:

Includes components with recycled content



**Testing Laboratory:** 

United States Sports Surfacing Laboratory



**Certified Testing:** 

ISS Scientific Body Membership



**Green Status:** 

Managed Forests, Certification Available

Customer Service: 800.283.9522 | info@connorsports.com | connorsports.com/dance/connor-dance-stage