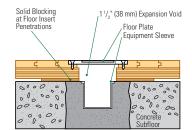

### Threshold Detail (Optional Accessory)

Slab Depression: 25/32" (20 mm) flooring − 2 1/8" (54 mm) • 33/32" (26 mm) flooring − 2 3/8" (60 mm)

Recycled Contribution: Manufacturing:

> Includes components with recycled content