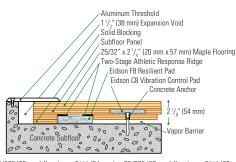

### **Wall Base Detail**

### 3" x 4" (76 mm x 102 mm) Vented Base " (38 mm) Expansion Void Solid Blocking Subfloor Panel . 25/32" x 2 1/4" (20 mm x 57 mm) Maple Flooring Two-Stage Athletic Response Ridge Eidson F8 Resilient Pad Eidson C8 Vibration Control Pad Concrete Anchor 21/8" (54 mm) Concrete Subfloor Vapor Barrier