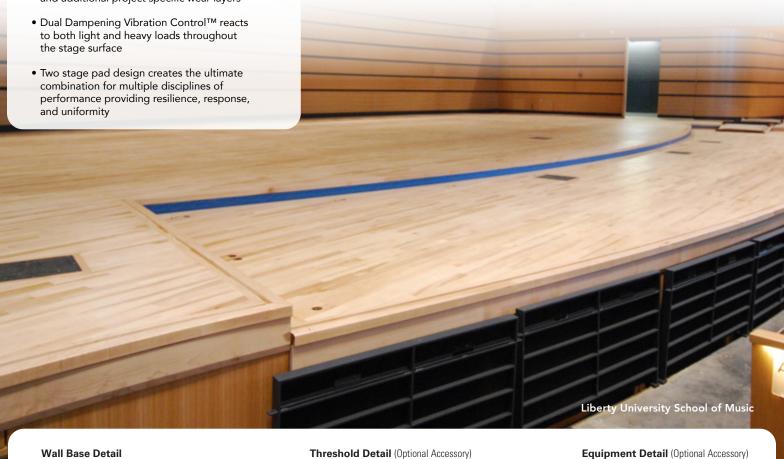

## SPOTLIGHT STAGE III

### SPECIALTY STAGE FLOORING

Spotlight Stage systems provide a range of performance and construction options that provide durable resilient stage floor systems.

• Available with MFMA Northern Hard Maple and additional project specific wear layers

### **Wall Base Detail**