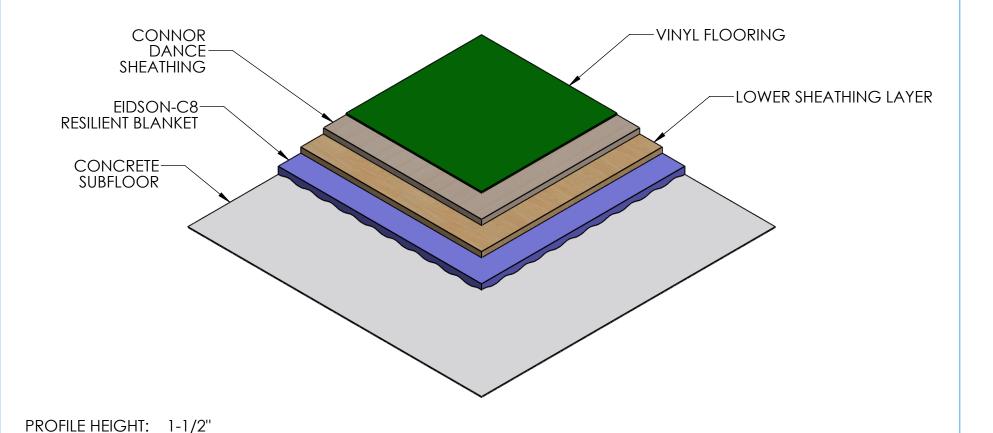

| CONNOR SPORTS                                                              |                                                                                                         | REV: | DATE:    | CHANGE/REVISION:    | BY: | SYSTEM NUMBER:      |
|----------------------------------------------------------------------------|---------------------------------------------------------------------------------------------------------|------|----------|---------------------|-----|---------------------|
|                                                                            |                                                                                                         | Α    | 7/1/2021 | FOAM IS "EIDSON-C8" | AJJ | SCALE: 1:6          |
| R&D CENTER:<br>135 ZAVADA DRIVE<br>CRYSTAL FALLS, MI 49920<br>630-222-0928 | MANUFACTURING PLANT:<br>251 INDUSTRIAL PARK ROAD<br>AMASA, MI 49903<br>906-822-7311<br>906-822-7800 FAX |      |          |                     |     | DRAWN BY: AJJ       |
|                                                                            |                                                                                                         |      |          |                     |     | APPROVED BY: JG     |
|                                                                            |                                                                                                         |      |          |                     |     | PRO FORMA I (VINYL) |
|                                                                            |                                                                                                         |      |          |                     |     |                     |