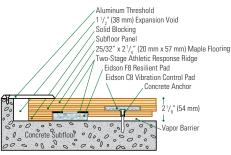

#### Threshold Detail (Optional Accessory)

**Slab Depression:** 25/32" (20 mm) flooring − 2 1/8" (54 mm) • 33/32" (26 mm) flooring − 2 3/8" (60 mm)