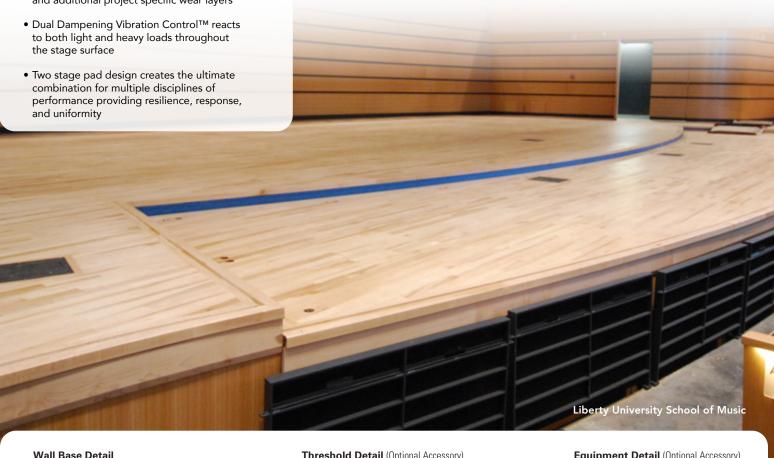

# SPOTLIGHT STAGE III

SPECIALTY STAGE FLOORING

Spotlight Stage systems provide a range of performance and construction options that provide durable resilient stage floor systems.

• Available with MFMA Northern Hard Maple and additional project specific wear layers