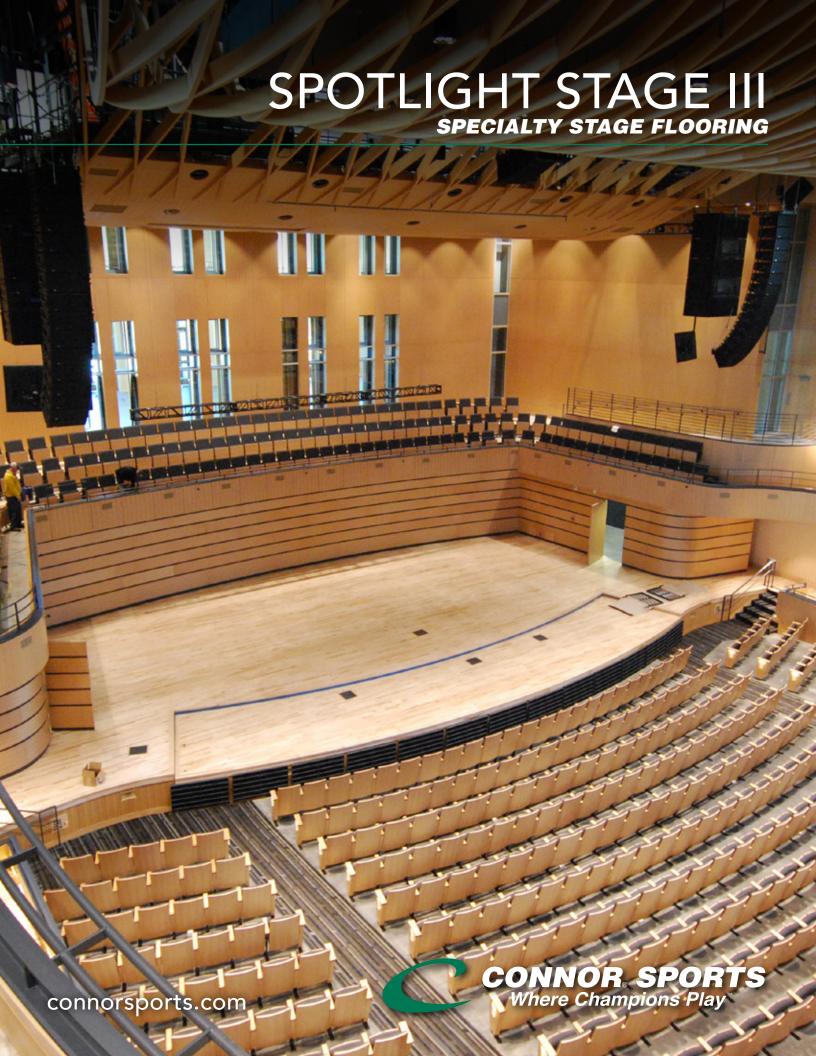

# SPOTLIGHT STAGE III

SPECIALTY STAGE FLOORING

Spotlight Stage systems provide a range of performance and construction options that provide durable resilient stage floor systems.

• Available with MFMA Northern Hard Maple and additional project specific wear layers