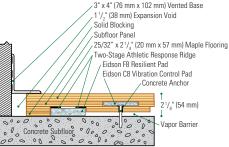

#### **Wall Base Detail**

Manufacturing:

#### Threshold Detail (Optional Accessory)

**Slab Depression:** 25/32" (20 mm) flooring − 2 1/8" (54 mm) • 33/32" (26 mm) flooring − 2 3/8" (60 mm)