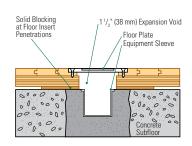

#### Threshold Detail (Optional Accessory)

**Slab Depression:** 25/32" (20 mm) flooring − 2 1/8" (54 mm) • 33/32" (26 mm) flooring − 2 3/8" (60 mm)