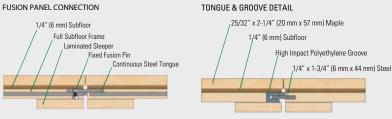

#### QUICKLOCKTM PORTABLE SYSTEM'S UNIQUE FEATURES

Each panel is built using laminated double sleepers, a plywood subfloor, picture frame construction, and anchored together using the quick pin connection line.