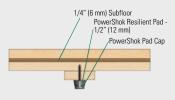

#### POWERSHOK PAD (OPTIONAL ACCESSORY)

Slab Depression: Standard Profile Height 2-1/2" (64 mm)

All Connor hardwood flooring products strictly adhere to MFMA (Maple Flooring Manufacturers Association) standards. The MFMA trademark is a guarantee of consistent quality, and sets the industry standards for uniform grading, dimensions and technical specifications. Connor takes quality control a step further by being the only MFMA member to have successfully earned the ISO 9001:2008 Certification. ISO certification is internationally recognized for establishing the standards for quality manufacturing and management. Connor Sport Court is committed to continuously improving the quality of its products, delivery time, and service levels in order to satisfy our customers' expectations as well as applicable regulatory requirements.