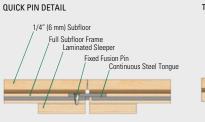

#### QUICKLOCKTM PORTABLE SYSTEM'S UNIQUE FEATURES

Each panel is built using laminated double sleepers, a plywood subfloor, picture frame construction, and anchored together using the quick pin connection line.