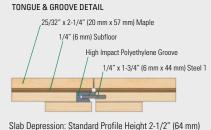

#### POWERSHOK PAD (OPTIONAL ACCESSORY)

Slab Depression: Standard Profile Height 2-1/2" (64 mm)

All Connor hardwood flooring products strictly adhere to MFMA (Maple Flooring Manufacturers Association) standards. The MFMA trademark is a guarantee of consistent quality, and sets the industry standards for uniform grading, dimensions and technical specifications. Connor takes quality control a step further by being the only MFMA member to have successfully earned the ISO 9001:2008 Certification. ISO certification is internationally recognized for establishing the standards for quality manufacturing and management. Connor Sport Court is committed to continuously improving the quality of its products, delivery time, and service levels in order to satisfy our customers' expectations as well as applicable regulatory requirements.