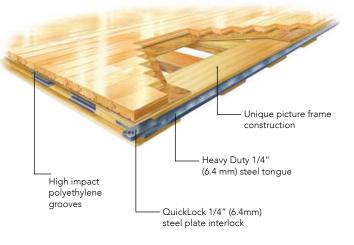

#### QUICKLOCKTM PORTABLE SYSTEM'S UNIQUE FEATURES

Each panel is built using laminated double sleepers, a plywood subfloor, picture frame construction, and anchored together using the quick pin connection line.