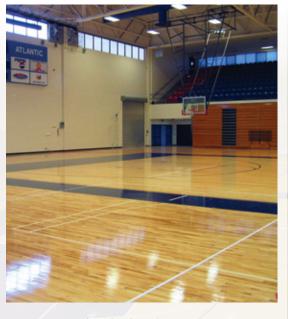

## REZILLSLEEPER™ SPECIALTY HARDWOOD SYSTEM

RezillSleeper™ includes plywood sleepers supported by resilient Rezill™ pads. Plywood sleepers provide resistance to bowing and twisting as commonly associated with softwood dimensioned sleepers.