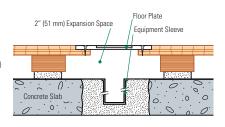

- MFMA Northern hard maple
- · Rezill pads for excellent resilient life and loading

Wall Base Detail

Wall Base Detail (Rezill Sleeper Subfloor)

Equipment Detail (Optional Accessory)

Manufacturing: ISO 14001:2004