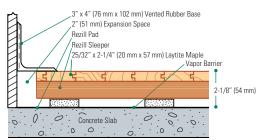

- MFMA Northern hard maple
- · Rezill pads for excellent resilient life and loading

Wall Base Detail

Wall Base Detail (Rezill Sleeper Subfloor)

Equipment Detail (Optional Accessory)

Manufacturing: ISO 14001:2004