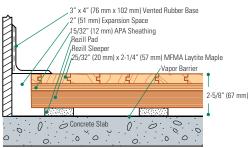

- MFMA Northern hard maple
- · Rezill pads for excellent resilient life and loading

Wall Base Detail

Wall Base Detail (Rezill Sleeper Subfloor)

Equipment Detail (Optional Accessory)

Manufacturing: ISO 14001:2004