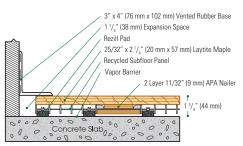

#### STAGE TWO

Reacting to heavy athletic loads or multiple participants

**Wall Base Detail** 

Threshold Detail (Optional Accessory)

Equipment Detail (Optional Accessory)

California State University, Northridge