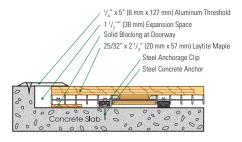

#### STAGE TWO

Reacting to heavy athletic loads or multiple participants

**Wall Base Detail** 

Threshold Detail (Optional Accessory)

Equipment Detail (Optional Accessory)

California State University, Northridge