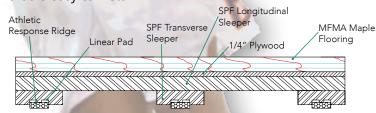

#### QUICKLOCK PORTABLE SYSTEM'S UNIQUE FEATURES

Each panel is built using laminated double sleepers, a plywood subfloor, picture frame construction, and anchored together using the quick pin connection line.

Our new patented athletic response ridge pad provides athletic benefits found in our most high profile permanent floor systems. This lineal pad offers maximum shock absorption with a low profile that is easy to install.