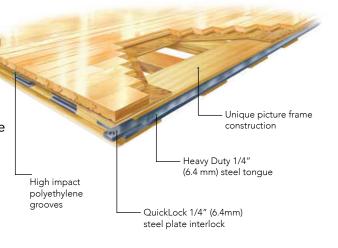

#### QUICKLOCK PORTABLE SYSTEM'S UNIQUE FEATURES

Each panel is built using laminated double sleepers, a plywood subfloor, picture frame construction, and anchored together using the quick pin connection line.