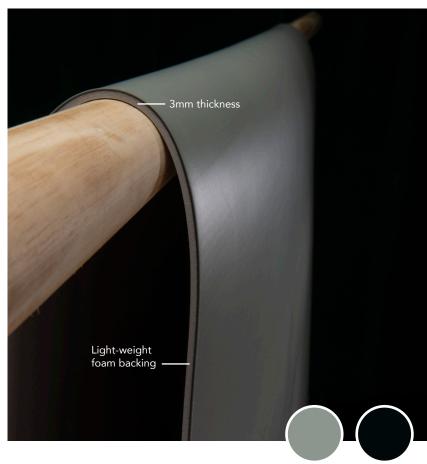

## Canvas 3.0MM<sup>™</sup> Dance

Developed with protection and performance in mind, Canvas 3.0MM balances traditional surface characteristics with dimensional stability and wear resistance. With a light-weight foam backing, Canvas 3.0MM is a safe, healthy solution for ballet, hip hop, contemporary and modern dance.

## **Product Specifications:**

| <b>-</b>                                                  | _                        |
|-----------------------------------------------------------|--------------------------|
| Total Material Thickness:                                 | 3MM / 0.120"             |
| Roll Width:                                               | 1.5M / 59"               |
| Roll Length:                                              | 20M / 65'7"              |
| Weight:                                                   | .47 lb/ft² / 2.3 kg/m²   |
| Shock Absorption/<br>Impact Resistance (ASTM 2772)        | Class 1                  |
| Fire Rating (ASTM E648):                                  | Class 1                  |
| Installation Methods:                                     | Spray Adhesive or Tape   |
| Colors:                                                   | 880 Pewter, 180 Midnight |
| For optimal safety and performance, install with a Connor |                          |

880 Pewter 180 Midnight