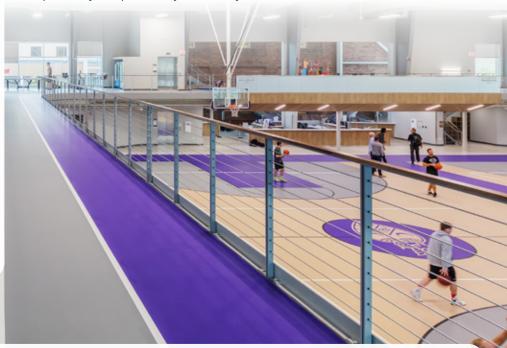

# **ELASTIPLUS**

#### SEAMLESS MULTISPORT GYM SURFACE

Our advanced poured urethane surface is highly customizable in terms of wear layer thickness, performance and resilience for a solution perfectly adapted for your facility's needs.