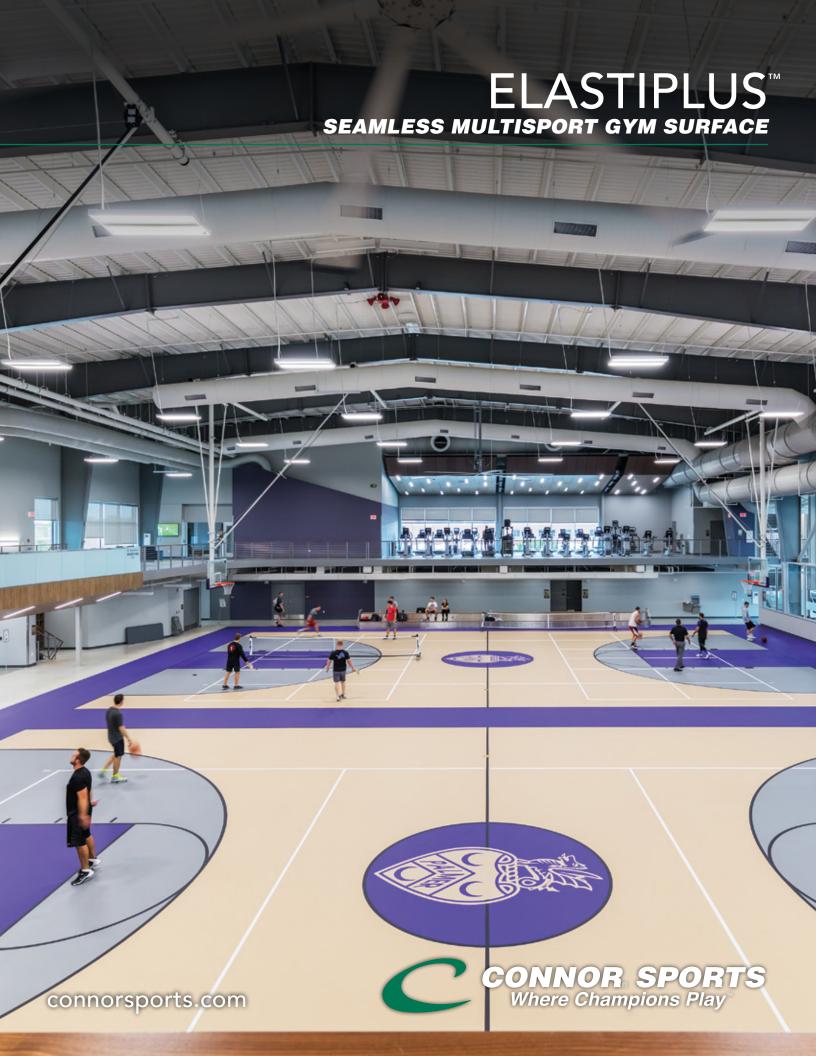

# **ELASTIPLUS**

#### SEAMLESS MULTISPORT GYM SURFACE

Our advanced poured urethane surface is highly customizable in terms of wear layer thickness, performance and resilience for a solution perfectly adapted for your facility's needs.