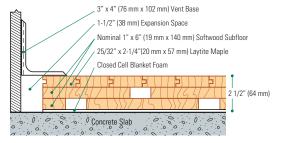

## **REZILLLOCK™**

SPECIALTY HARDWOOD SYSTEM

RezillLock provides basket-weave design of dimensioned softwood layers resting on a blanket of low density closed cell polyethlylene foam.

- MFMA Northern hard maple
- · Closed cell blanket foam
- Nominal 1 x 6 softwood (19 mm x 140 mm) subfloor

**Wall Base Detail** 

ISO14001:2004

**Testing Laboratory: United States Sports** Surfacing Laboratory

Threshold Detail (Optional Accessory)

**Certified Testing:** ISS Scientific Body Membership

Equipment Detail (Optional Accessory)