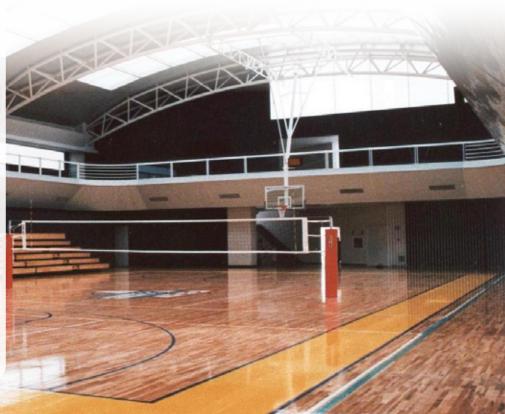

## REZILLLOCK SPECIALTY HARDWOOD SYSTEM CONNOR SPORTS Where Champions Play connorsports.com



## **REZILLLOCK™**

SPECIALTY HARDWOOD SYSTEM

RezillLock provides basket-weave design of dimensioned softwood layers resting on a blanket of low density closed cell polyethlylene foam.



- MFMA Northern hard maple
- · Closed cell blanket foam
- Nominal 1 x 6 softwood (19 mm x 140 mm) subfloor



**Wall Base Detail** 





ISO14001:2004

**Testing Laboratory: United States Sports** Surfacing Laboratory

Threshold Detail (Optional Accessory)





**Certified Testing:** ISS Scientific Body Membership



Equipment Detail (Optional Accessory)



**Green Status:** 

Managed Forests, Certification Available

**Customer Service: 800.283.9522** info@connorsports.com | connorsports.com/products

## Where Champions Play™