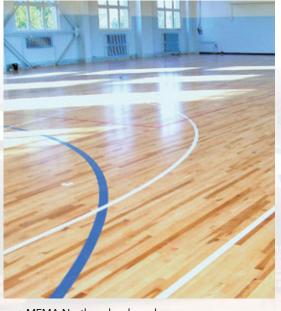

## **REZILLLOCK™**

SPECIALTY HARDWOOD SYSTEM

RezillLock provides basket-weave design of dimensioned softwood layers resting on a blanket of low density closed cell polyethlylene foam.

- MFMA Northern hard maple
- · Closed cell blanket foam
- Nominal 1 x 6 softwood (19 mm x 140 mm) subfloor