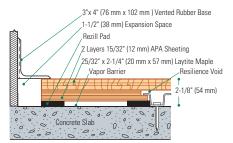

## SPECIALTY HARDWOOD SYSTEM

Heavy duty, wall to wall steel channel construction provides outstanding buckle resistance and dimensional stability with double plywood layer subfloor construction.

**Wall Base Detail** 

Threshold Detail (Optional Accessory)

Equipment Detail (Optional Accessory)

Manufacturing: ISO14001:2004

Recycled Contribution: Includes components with recycled content

**Testing Laboratory:** United States Sports Surfacing Laboratory