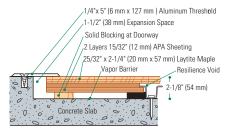

## SPECIALTY HARDWOOD SYSTEM

Heavy duty, wall to wall steel channel construction provides outstanding buckle resistance and dimensional stability with double plywood layer subfloor construction.

**Wall Base Detail** 

Threshold Detail (Optional Accessory)

Equipment Detail (Optional Accessory)

Manufacturing: ISO14001:2004

Recycled Contribution: Includes components with recycled content

**Testing Laboratory:** United States Sports Surfacing Laboratory