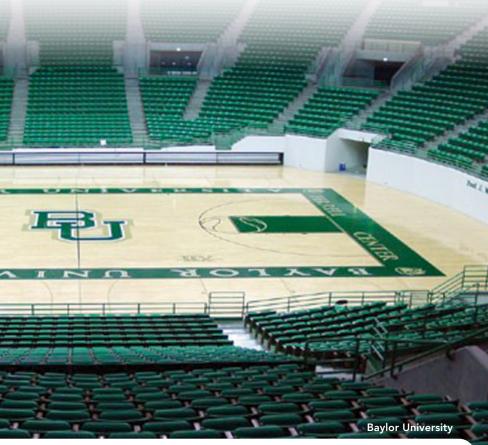

## SPECIALTY HARDWOOD SYSTEM

Heavy duty, wall to wall steel channel construction provides outstanding buckle resistance and dimensional stability with double plywood layer subfloor construction.

**Wall Base Detail** 