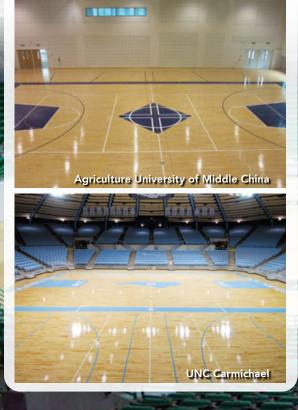

## SPECIALTY HARDWOOD SYSTEM

Heavy duty, wall to wall steel channel construction provides outstanding buckle resistance and dimensional stability with double plywood layer subfloor construction.

**Wall Base Detail** 