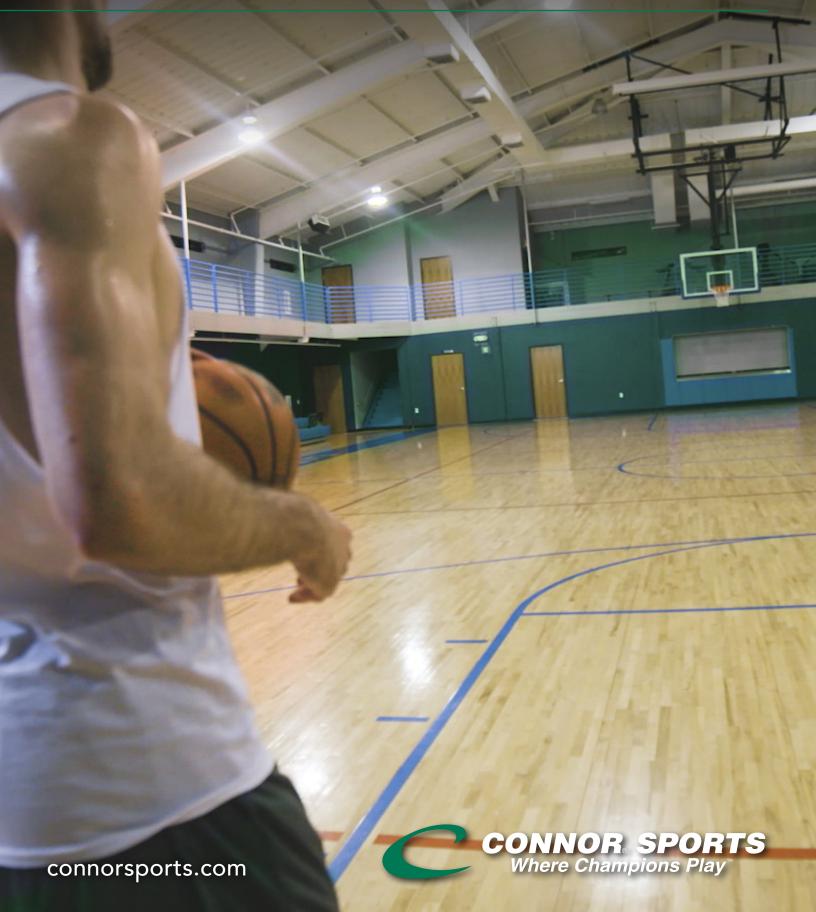

## REZILLCHANNEL-01 SPECIALTY HARDWOOD SYSTEM





## REZILLCHANNEL-01™

SPECIALTY HARDWOOD SYSTEM

Specially designed subfloor anchor pockets include substrate anchor channels to allow for lateral movement of subfloor panels, accommodating environmental influence of seasonal flooring shrinkage and expansion.



- Heavy-duty, Buckle Resistant Steel
- Rezill pads for excellent resilient life and loading



## Wall Base Detail



Threshold Detail (Optional Accessory)



Equipment Detail (Optional Accessory)



Manufacturing: ISO14001:2004



**Recycled Contribution:** 

Includes components with recycled content



**Testing Laboratory:** 

**United States Sports** Surfacing Laboratory



**Certified Testing:** 

ISS Scientific Body Membership



**Green Status:** 

Managed Forests, Certification Available

**Customer Service: 800.283.952