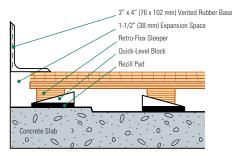

## RETROFLEX™ SPECIALTY HARDWOOD SYSTEM

Engineered using specially machined LVL plywood sleepers and Quick-Level Blocks allows this system to simply and cost effectively address uneven substrates commonly found in retrofit installations by eliminating the need for extensive concrete leveling or grinding.

**Wall Base Detail** 

Threshold Detail (Optional Accessory)

Equipment Detail (Optional Accessory)

Manufacturing: ISO14001:2004

Includes components with recycled content

**Testing Laboratory: United States Sports** Surfacing Laboratory