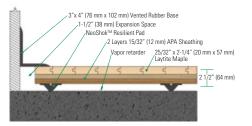

## NEOSHOK™ SPECIALTY HARDWOOD SYSTEM

NeoShok™ pads are engineered to ensure responsiveness to both light and aggressive athletic loads. Two pad durometer options allow for customization of the system's performance to match each facility's specific needs.

**Wall Base Detail** 

Threshold Detail (Optional Accessory)

Equipment Detail (Optional Accessory)

**Testing Laboratory:** United States Sports Surfacing Laboratory

Certified Testing: ISS Scientific Body Membership