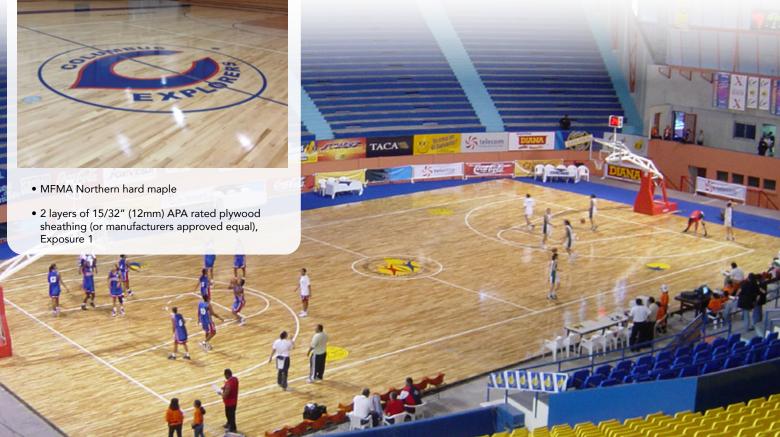

## NEOSHOK™ SPECIALTY HARDWOOD SYSTEM

NeoShok™ pads are engineered to ensure responsiveness to both light and aggressive athletic loads. Two pad durometer options allow for customization of the system's performance to match each facility's specific needs.