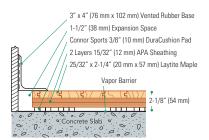

## **DURACUSHION™ I**

SPECIALTY HARDWOOD SYSTEM

Assembled using standard 3/8" (10 mm) DuraCusion TM PVC resilient pads and a double layer of sheathing to provide a simple and economical floor.

- 3/8" (10 mm) DuraCushion pvc resilient pads
- MFMA Northern hard wood
- 2 layers of 15/32" (12mm) APA rated plywood sheathing (or manufacturers approved equal), Exposure 1