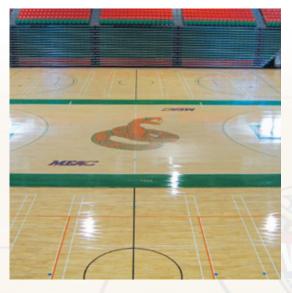

## **DURACUSHION™ I**

SPECIALTY HARDWOOD SYSTEM

Assembled using standard 3/8" (10 mm) DuraCusion TM PVC resilient pads and a double layer of sheathing to provide a simple and economical floor.

- 3/8" (10 mm) DuraCushion pvc resilient pads
- MFMA Northern hard wood
- 2 layers of 15/32" (12mm) APA rated plywood sheathing (or manufacturers approved equal), Exposure 1