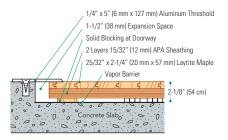

## **DURACUSHION™ I**

SPECIALTY HARDWOOD SYSTEM

Assembled using standard 3/8" (10 mm) DuraCusion TM PVC resilient pads and a double layer of sheathing to provide a simple and economical floor.

- 3/8" (10 mm) DuraCushion pvc resilient pads
- MFMA Northern hard wood
- 2 layers of 15/32" (12mm) APA rated plywood sheathing (or manufacturers approved equal), Exposure 1